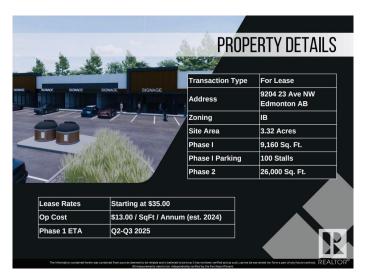

#### \$0

0 Bedroom, 0.00 Bathroom, Retail on 0.00 Acres

Parsons Industrial, Edmonton, AB

Welcome to District 23, Anchored by the renowned Starbucks Coffee, Daycare & Pizza this dynamic plaza offers a prime location, ensuring high foot traffic and visibility for businesses. With Starbucks as the cornerstone, District 23 invites a diverse mix of tenants to join this retail haven, catering to various businesses. Currently Phase 1 – only 3 units remaining, 1235 SQFT each plus offering ample space for your business. Embrace the opportunity to be part of this thriving retail landscape, where every storefront contributes to a vibrant tapestry of offerings. COMING Q1/2026

## **Community Information**

Address 9204 23 Avenue

Area Edmonton

Subdivision Parsons Industrial

City Edmonton
County ALBERTA

Province AB

Postal Code T6N 1H9

### **Additional Information**

Date Listed May 3rd, 2024

Days on Market 441

Zoning Zone 41

DATA IS DEEMED RELIABLE BUT IS NOT GUARANTEED ACCURATE BY THE REALTORS® ASSOCIATION OF EDMONTON. COPYRIGHT 2025 BY THE REALTORS® ASSOCIATION OF EDMONTON. ALL RIGHTS RESERVED.Trademarks are owned or controlled by the Canadian Real Estate Association (CREA) and identify real estate professionals who are members of CREA (REALTOR®, REALTORS®) and/or the quality of services they provide (MLS®, Multiple Listing Service®)