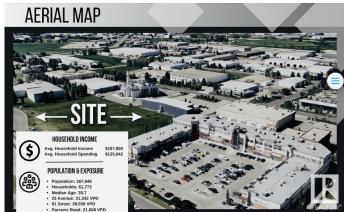

## **Community Information**

Address 9204 23 Avenue

Area Edmonton

Subdivision Parsons Industrial

City Edmonton
County ALBERTA

Province AB

Postal Code T6N 1H9