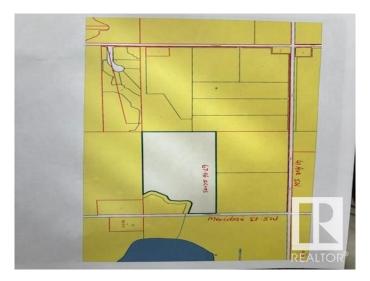

## \$2,582,480

0 Bedroom, 0.00 Bathroom, Single Family on 67.96 Acres

Edmonton South East, Edmonton, AB

67.96 acres, more or less. Located on 4510 Meridian Street SW, just South of 41 Ave SW, in City of Edmonton. Excellent investment property, rolling layout lands, great for future developments. These lands are scheduled to be developed residential in future. At present it is agricultural lands. According to City of Edmonton is new district planning plan. This area where this property is located is shown as FUTURE GROWTH AREA within City of Edmonton. These lands ready for your dream acreage home at a high grounds within these lands.