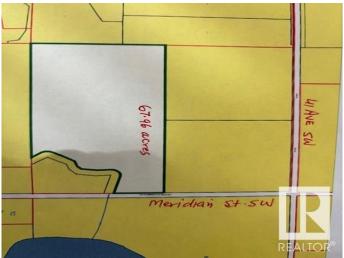

## \$2,582,480

0 Bedroom, 0.00 Bathroom, Single Family on 67.96 Acres

Edmonton South East, Edmonton, AB

67.96 acres, more or less. Located on 4510 Meridian Street SW, just South of 41 Ave SW, in City of Edmonton. Excellent investment property, rolling layout lands, great for future developments. These lands are scheduled to be developed residential in future. At present it is agricultural lands. According to City of Edmonton is new district planning plan. This area where this property is located is shown as FUTURE GROWTH AREA within City of Edmonton. These lands ready for your dream acreage home at a high grounds within these lands.