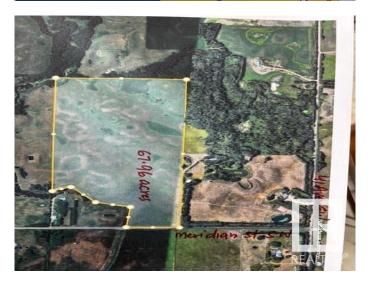

## \$2,582,480

0 Bedroom, 0.00 Bathroom, Single Family on 67.96 Acres

Edmonton South East, Edmonton, AB

67.96 acres, more or less. Located on 4510 Meridian Street SW, just South of 41 Ave SW, in City of Edmonton. Excellent investment property, rolling layout lands, great for future developments. These lands are scheduled to be developed residential in future. At present it is agricultural lands. According to City of Edmonton is new district planning plan. This area where this property is located is shown as FUTURE GROWTH AREA within City of Edmonton. These lands ready for your dream acreage home at a high grounds within these lands.