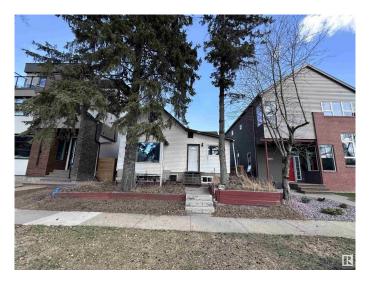

# \$499,900 - 9621 101 Street, Edmonton

MLS® #E4383383

# \$499,900

4 Bedroom, 3.00 Bathroom, 1,260 sqft Single Family on 0.00 Acres

Rossdale, Edmonton, AB

Infill lot in the desirable neighborhood of Rossdale with view of Legislature Building. Could be renovated to maintain a livable home. Has Jacuzzi and Sauna. Available for quick possession. Zoned for infills, and can accommodate a duplex or front to back 4-plex.

# **Community Information**

Address 9621 101 Street

Area Edmonton
Subdivision Rossdale
City Edmonton

County ALBERTA

Province AB

Postal Code T5K 0W7