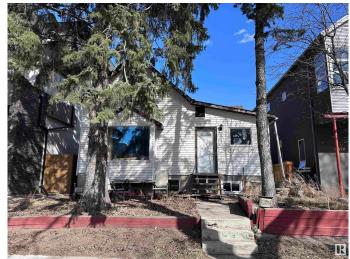

# \$499,900 - 9621 101 Street, Edmonton

MLS® #E4383383

# \$499,900

4 Bedroom, 3.00 Bathroom, 1,260 sqft Single Family on 0.00 Acres

Rossdale, Edmonton, AB

Infill lot in the desirable neighborhood of Rossdale with view of Legislature Building. Could be renovated to maintain a livable home. Has Jacuzzi and Sauna. Available for quick possession. Zoned for infills, and can accommodate a duplex or front to back 4-plex.

Built in 1910

## **Essential Information**

MLS® # E4383383 Price \$499,900

Bedrooms 4

Bathrooms 3.00

Full Baths 3

Square Footage 1,260 Acres 0.00 Year Built 1910

Type Single Family

Sub-Type Detached Single Family