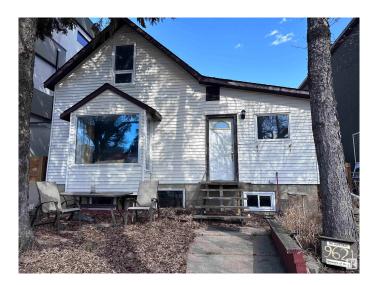

# \$499,900 - 9621 101 Street, Edmonton

MLS® #E4383383

# \$499,900

4 Bedroom, 3.00 Bathroom, 1,260 sqft Single Family on 0.00 Acres

Rossdale, Edmonton, AB

Infill lot in the desirable neighborhood of Rossdale with view of Legislature Building. Could be renovated to maintain a livable home. Has Jacuzzi and Sauna. Available for quick possession. Zoned for infills, and can accommodate a duplex or front to back 4-plex.

Built in 1910

## **Essential Information**

MLS® # E4383383 Price \$499,900

Bedrooms 4

Bathrooms 3.00

Full Baths 3

Square Footage 1,260 Acres 0.00 Year Built 1910

Type Single Family

Sub-Type Detached Single Family