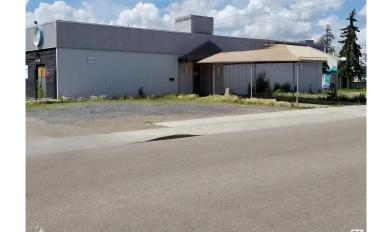

# \$1,699,000 - 7103 78 Avenue, Edmonton

MLS® #E4382139

# \$1,699,000

0 Bedroom, 0.00 Bathroom, Industrial on 0.00 Acres

King Edward Park, Edmonton, AB

VENDOR FINANCING AVAILABLE. 10,000 sq ft building Zoned IM good parking, fully equipped kitchen with walk-in cooler & freezer. Men, Women's & handicapped bathrooms. All fixtures are negotiable.

### **Community Information**

Address 7103 78 Avenue

Area Edmonton

Subdivision King Edward Park

City Edmonton
County ALBERTA

Province AB

Postal Code T6B 0B8