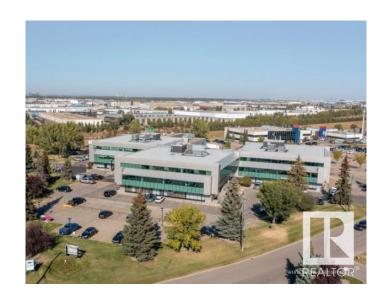

# \$425,250 - 311 9622 42 Avenue, Edmonton

MLS® #E4381734

### \$425,250

0 Bedroom, 0.00 Bathroom, Office on 0.00 Acres

Strathcona Industrial Park, Edmonton, AB

Welcome to Whitemud Business Park. This established southside office park has recently underwent a condo conversion so units are now for sale! Sizes range from 1,109 Sq. Ft. up to 6,964 Sq. Ft. The park has a campus-like environment designed to enhance connectivity and collaboration. Great access to Whitemud Drive, QEII, Anthony Henday Drive. This particular unit is 1,701 Sq. Ft. on the main floor and ready for your customization. If you're looking within this size range we have multiple other units within a similar size range that also may be a fit.