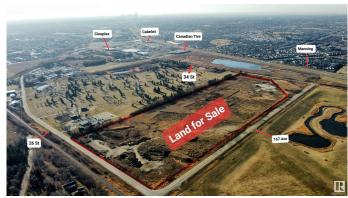

### \$5,500,000

0 Bedroom, 0.00 Bathroom, Land Commercial on 0.00 Acres

Gorman, Edmonton, AB

PRIME PIECE OF LAND FOR FUTURE DEVELOPMENT GREAT ACCESS TO ANTHONY HENDAY AND EXPOSURE. FUTURE LRT STATION CLOSE MAJOR STORES CANADIAN TIRE, LOWES, HOME DEPOT, COSTCO, ETC. ALL SERVICES ARE NEARBY.

## **Community Information**

Address 16420 26 Street

Area Edmonton
Subdivision Gorman
City Edmonton
County ALBERTA

Province AB

Postal Code T5Y 2J9