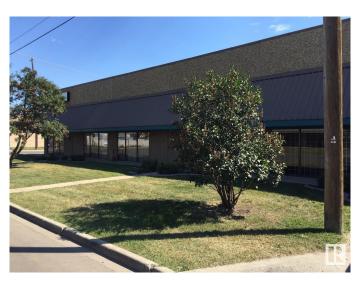

#### **\$0**

0 Bedroom, 0.00 Bathroom, Industrial on 0.00 Acres

Kennedale Industrial, Edmonton, AB

Located in the rapidly growing commercial district of North-East Edmonton, in Kennedale Plaza, this Flex/Warehouse-Office building offers light bay industrial space, upgraded with modern-high efficient heating/cooling and lighting systems and 3-phase power service for your business needs. Kennedale offers 12 x 14 Grade overhead doors. 18-20 ft clear to ceiling and 90 ft bay depth. High quality construction with efficient structures. Significant parking available. FLEX office/warehouse offers the option for 100% office or part office/ part warehouse. Unit 12865 - 3,200sqft available August 1 2025 open warehouse space with reception area, (1) 12x14 Overhead door, mezzanine area for storage and a washroom. Potentially available ~3,000 sqft. bay space by the end of September 2025. The unit features an overhead door, a washroom, an office space and heating system

## Exterior

| Exterior     | Mixed |
|--------------|-------|
| Construction | Mixed |