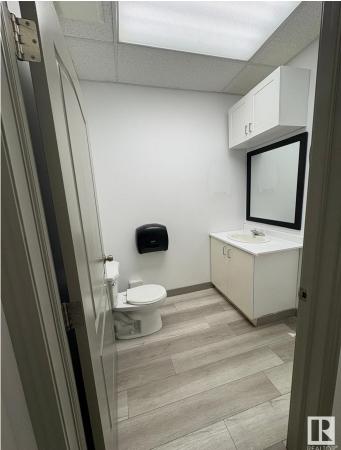

#### **\$0**

0 Bedroom, 0.00 Bathroom, Industrial on 0.00 Acres

Kennedale Industrial, Edmonton, AB

Located in the rapidly growing commercial district of North-East Edmonton, in Kennedale Plaza, this Flex/Warehouse-Office building offers light bay industrial space, upgraded with modern-high efficient heating/cooling and lighting systems and 3-phase power service for your business needs. Kennedale offers 12 x 14 Grade overhead doors. 18-20 ft clear to ceiling and 90 ft bay depth. High quality construction with efficient structures. Significant parking available. FLEX office/warehouse offers the option for 100% office or part office/ part warehouse. Unit 12865 - 3,200sqft available August 1 2025 open warehouse space with reception area, (1) 12x14 Overhead door, mezzanine area for storage and a washroom. Potentially available ~3,000 sqft. bay space by the end of September 2025. The unit features an overhead door, a washroom, an office space and heating system