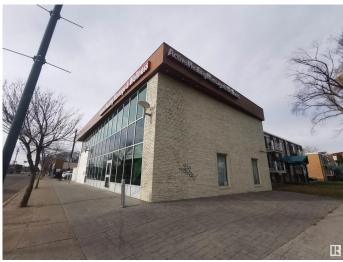

# \$0 - 11104 107 Avenue, Edmonton

MLS® #E4363600

#### \$0

0 Bedroom, 0.00 Bathroom, Retail on 0.00 Acres

Queen Mary Park, Edmonton, AB

Street facing Corner building with Main Floor Retail space for lease. Great frontage onto busy arterial road 107 Avenue. Large open showroom with beautiful reception, fireplace, drop ceiling and display cases. 3 Private offices, Kitchen, Boardroom and washroom complete this 3027 sq ft of Retail/office spaces. Additionally, there is a unique PATIO adjoining the parking to the lease space. Mixed use zoning which works for a variety of uses, including but not limited to lighting showroom, restaurant, medical, optical and professional uses. Private and street parking available.