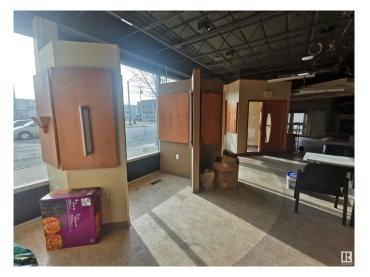

#### \$0

0 Bedroom, 0.00 Bathroom, Retail on 0.00 Acres

Queen Mary Park, Edmonton, AB

Street facing Corner building with Main Floor Retail space for lease. Great frontage onto busy arterial road 107 Avenue. Large open showroom with beautiful reception, fireplace, drop ceiling and display cases. 3 Private offices, Kitchen, Boardroom and washroom complete this 3027 sq ft of Retail/office spaces. Additionally, there is a unique PATIO adjoining the parking to the lease space. Mixed use zoning which works for a variety of uses, including but not limited to lighting showroom, restaurant, medical, optical and professional uses. Private and street parking available.