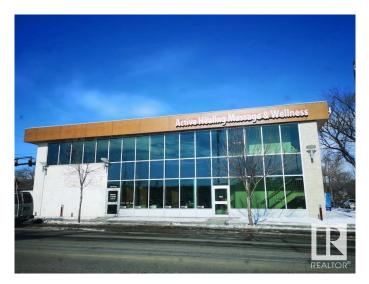

# \$0 - 11104 107 Avenue, Edmonton

MLS® #E4363600

#### \$0

0 Bedroom, 0.00 Bathroom, Retail on 0.00 Acres

Queen Mary Park, Edmonton, AB

Street facing Corner building with Main Floor Retail space for lease. Great frontage onto busy arterial road 107 Avenue. Large open showroom with beautiful reception, fireplace, drop ceiling and display cases. 3 Private offices, Kitchen, Boardroom and washroom complete this 3027 sq ft of Retail/office spaces. Additionally, there is a unique PATIO adjoining the parking to the lease space. Mixed use zoning which works for a variety of uses, including but not limited to lighting showroom, restaurant, medical, optical and professional uses. Private and street parking available.