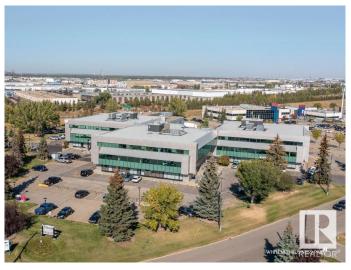

### \$1,031,000

0 Bedroom, 0.00 Bathroom, Office on 0.00 Acres

Strathcona Industrial Park, Edmonton, AB

Welcome to Whitemud Business Park! This established southside office park has recently underwent a condo conversion so units are now for sale! Sizes range from 915 Sq. Ft. up to 6,964 Sq. Ft. The park has a campus-like environment designed to enhance connectivity and collaboration. On-site amenities include a gym space exclusive to building occupants and an outdoor eating/gathering area soon to be improved. Great access to Whitemud Drive, QEII, and Anthony Henday Drive. This particular unit is 4,123 Sq. Ft. of developed office space with over 20 perimeter offices with windows, kitchen area, and meeting rooms. A summary of all current availabilities can be found on the brochure, we may also have other units coming up within the building that meet your size range.