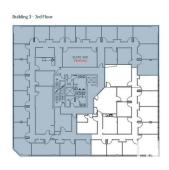

### \$1,031,000

0 Bedroom, 0.00 Bathroom, Office on 0.00 Acres

Strathcona Industrial Park, Edmonton, AB

Welcome to Whitemud Business Park! This established southside office park has recently underwent a condo conversion so units are now for sale! Sizes range from 915 Sq. Ft. up to 6,964 Sq. Ft. The park has a campus-like environment designed to enhance connectivity and collaboration. On-site amenities include a gym space exclusive to building occupants and an outdoor eating/gathering area soon to be improved. Great access to Whitemud Drive, QEII, and Anthony Henday Drive. This particular unit is 4,123 Sq. Ft. of developed office space with over 20 perimeter offices with windows, kitchen area, and meeting rooms. A summary of all current availabilities can be found on the brochure, we may also have other units coming up within the building that meet your size range.