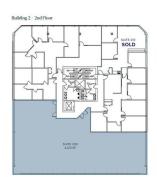

### \$1,031,000

0 Bedroom, 0.00 Bathroom, Office on 0.00 Acres

Strathcona Industrial Park, Edmonton, AB

Welcome to Whitemud Business Park! This established southside office park has recently underwent a condo conversion so units are now for sale! Sizes range from 915 Sq. Ft. up to 6,964 Sq. Ft. The park has a campus-like environment designed to enhance connectivity and collaboration. On-site amenities include a gym space exclusive to building occupants and an outdoor eating/gathering area soon to be improved. Great access to Whitemud Drive, QEII, and Anthony Henday Drive. This particular unit is 4,123 Sq. Ft. of developed office space with over 20 perimeter offices with windows, kitchen area, and meeting rooms. A summary of all current availabilities can be found on the brochure, we may also have other units coming up within the building that meet your size range.