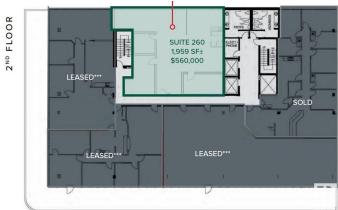

# \$380,000

0 Bedroom, 0.00 Bathroom, Office on 0.00 Acres

Garneau, Edmonton, AB

The Garneau Professional Centre is located on Whyte Ave within walking distance to the U of A. This building has recently been converted into condos, meaning these units have never been for sale individually until now. Excellent opportunity for owner/user groups. Instead of paying rent, build equity and put your money back into your pocket. Ideal for medical and professional users. Building Features include underground parking, ample visitor parking, signage opportunities facing Whyte Avenue traffic, elevators and over \$1M in common area renovations. There are several size options available from 732 Sq. Ft. up to 8,353 Sq. Ft. with a healthy mix of developed medical and office space as well as some raw units ready for your customization.