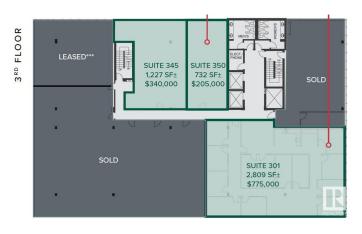

# \$380,000

0 Bedroom, 0.00 Bathroom, Office on 0.00 Acres

Garneau, Edmonton, AB

The Garneau Professional Centre is located on Whyte Ave within walking distance to the U of A. This building has recently been converted into condos, meaning these units have never been for sale individually until now. Excellent opportunity for owner/user groups. Instead of paying rent, build equity and put your money back into your pocket. Ideal for medical and professional users. Building Features include underground parking, ample visitor parking, signage opportunities facing Whyte Avenue traffic, elevators and over \$1M in common area renovations. There are several size options available from 732 Sq. Ft. up to 8,353 Sq. Ft. with a healthy mix of developed medical and office space as well as some raw units ready for your customization.