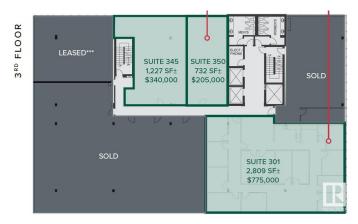

#### \$430,000

0 Bedroom, 0.00 Bathroom, Office on 0.00 Acres

Garneau, Edmonton, AB

The Garneau Professional Centre is located on Whyte Ave within walking distance to the U of A. This building has recently been converted into condos, meaning these units have never been for sale individually until now. Excellent opportunity for owner/user groups. Instead of paying rent, build equity and put your money back into your pocket. Ideal for medical and professional users. Building Features include underground parking, ample visitor parking, signage opportunities facing Whyte Avenue traffic, elevators and over \$1M in common area renovations. There are several size options available from 732 Sq. Ft. up to 8,353 Sq. Ft. with a healthy mix of developed medical and office space as well as some raw units ready for your customization.