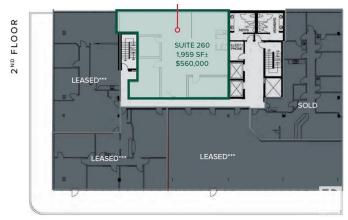

#### \$430,000

0 Bedroom, 0.00 Bathroom, Office on 0.00 Acres

Garneau, Edmonton, AB

The Garneau Professional Centre is located on Whyte Ave within walking distance to the U of A. This building has recently been converted into condos, meaning these units have never been for sale individually until now. Excellent opportunity for owner/user groups. Instead of paying rent, build equity and put your money back into your pocket. Ideal for medical and professional users. Building Features include underground parking, ample visitor parking, signage opportunities facing Whyte Avenue traffic, elevators and over \$1M in common area renovations. There are several size options available from 732 Sq. Ft. up to 8,353 Sq. Ft. with a healthy mix of developed medical and office space as well as some raw units ready for your customization.