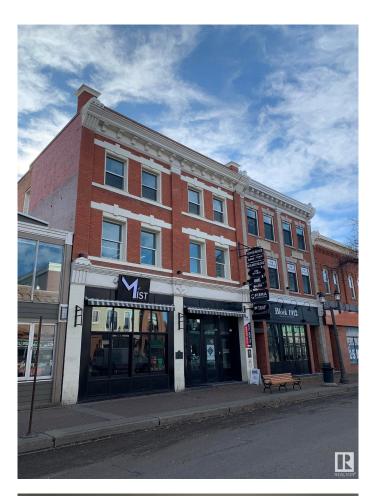

## \$2,500,000

0 Bedroom, 0.00 Bathroom, Office on 0.00 Acres

Strathcona Junction, Edmonton, AB

Fantastic opportunity to own a 12,175 sq.ft. character retail/office building along Whyte Avenue. - 2-storey building demised into 6 tenant spaces. Building has partial occupancy giving potential to an owner/user looking to occupy or an investor to lease up vacant spaces. - All units including common areas have been renovated within the last 5 years. - Building recently underwent upgraded façade, as well as upgrades to HVAC

Built in 1911

### **Exterior**

Exterior Brick
Construction Brick