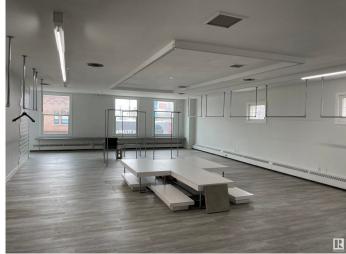

## \$2,500,000

0 Bedroom, 0.00 Bathroom, Office on 0.00 Acres

Strathcona Junction, Edmonton, AB

Fantastic opportunity to own a 12,175 sq.ft. character retail/office building along Whyte Avenue. - 2-storey building demised into 6 tenant spaces. Building has partial occupancy giving potential to an owner/user looking to occupy or an investor to lease up vacant spaces. - All units including common areas have been renovated within the last 5 years. - Building recently underwent upgraded façade, as well as upgrades to HVAC