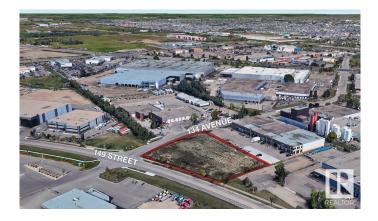

# \$1,100,000 - 13341 149 Street, Edmonton

MLS® #E4271442

#### \$1,100,000

0 Bedroom, 0.00 Bathroom, Land Commercial on 0.00 Acres

Bonaventure Industrial, Edmonton, AB

1.33 Acres (+/-) of Industrial land ready for build to suit or storage Yard. High exposure corner site fronting onto 149 Street. IB Zoning allows for flexible range of users. Great location, situated in the heart of Bonaventure Industrial Park with full Municipal services. Site is listed For Sale or For Lease.