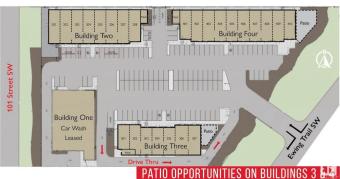

# **Essential Information**

MLS® # E4256351

Bathrooms 0.00 Acres 0.00

| Building | Two      |               |
|----------|----------|---------------|
| 201      | 1,209 SF | Vacant        |
| 202      | 1,199 SF | <b>Vacant</b> |
| 203      | 1,177 SF | <b>Vacant</b> |
| 204      | 1,216 SF | Vacant        |
| 205      | 1,196 SF | Vacant        |
| 206      | 1,198 SF | Vacant        |
| 207      | 1,198 SF | Vacant        |
| 208      | 1,124 SF | Vacant        |
|          |          |               |

| Building Three |          |        |  |  |
|----------------|----------|--------|--|--|
| 301            | 815 SF   | Vacant |  |  |
| 302            | 928 SF   | Vacant |  |  |
| 303            | 988 SF   | Vacant |  |  |
| 304            | 970 SF   | Vacant |  |  |
| 305            | 984 SF   | Vacant |  |  |
| 306            | 1,192 SF | Vacant |  |  |
| 307            | 1.115 SE | Vacant |  |  |

#### **Building Four**

| 401 | 1,024 SF | Vacant |
|-----|----------|--------|
| 402 | 1,093 SF | Vacant |
| 403 | 1,105 SF | Vacant |
| 404 | 1,105 SF | Vacant |
| 405 | 1,105 SF | Vacant |
| 406 | 1,103 SF | Vacant |
| 407 | 1,105 SF | Vacant |
| 408 | 1,103 SF | Vacant |
| 409 | 1,093 SF | Vacant |
| 410 | 1,047 SF | Vacant |
|     |          |        |