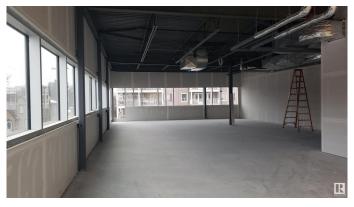

### \$737,500

0 Bedroom, 0.00 Bathroom, Retail on 0.00 Acres

Westmount, Edmonton, AB

Ideal for professional, medical and retail uses
Transit-oriented property located minutes from downtown - Corner site with prime frontage on 124 Street with exposure to -14,800 vehicles per day (City of Edmonton -2018) - Main floor units ranging from 1,475 to 3,133 sq.ft.±; 2nd Floor units ranging from 1,776 sq.ft.± - Modern construction and building amenities - Access to on-site surface parking, on-street parking and underground heated parkade