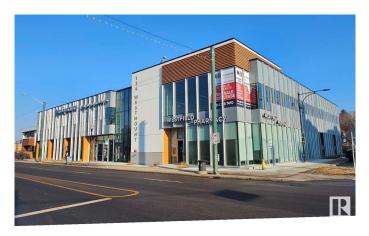

# \$737,500 - 12318 109a Avenue, Edmonton

MLS® #E4249732

### \$737,500

0 Bedroom, 0.00 Bathroom, Retail on 0.00 Acres

Westmount, Edmonton, AB

Ideal for professional, medical and retail uses
Transit-oriented property located minutes from downtown - Corner site with prime frontage on 124 Street with exposure to -14,800 vehicles per day (City of Edmonton -2018) - Main floor units ranging from 1,475 to 3,133 sq.ft.±; 2nd Floor units ranging from 1,776 sq.ft.± - Modern construction and building amenities - Access to on-site surface parking, on-street parking and underground heated parkade