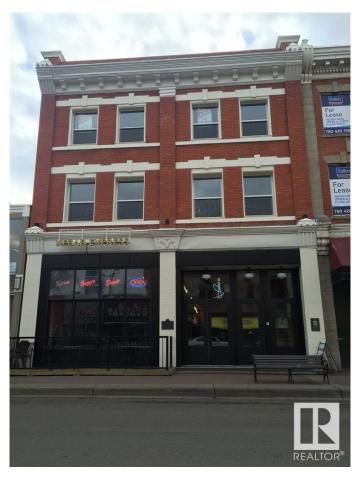

#### \$0

0 Bedroom, 0.00 Bathroom, Office on 0.00 Acres

Strathcona Junction, Edmonton, AB

Historic building in the heart of Whyte Avenue with upgraded façade, fully renovated common areas and upgraded HVAC. Sizes available include: 2,215 Sq. Ft. on the 2nd floor, 2138 sq. ft. on the 3rd floor, 1,130 Sq. Ft. on the 3rd floor and 2,873 Sq. Ft. on the lower level. Available immediately. Operating costs are \$14.79 inclusive of property tax, management, common area maintenance and utilities. Ideal for specialty retail, office, and creative spaces. Current Tenant incentive is one month of free net rent per year of the term signed!

### **Exterior**

Exterior Brick
Construction Brick